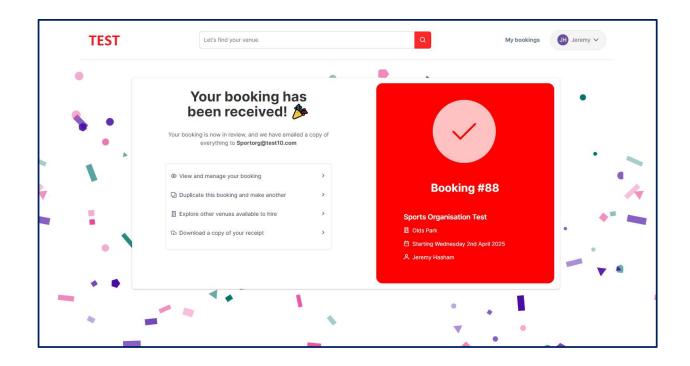

### **Completed Booking**

Your **Booking ID** will now appear in your account under '**My Bookings**'

Your booking status is tentative

Council staff will review your booking and advice the outcome via email

# My Bookings tab will provide you access to view and manage your bookings:

- Bookings status
  - i.e Cancelled, tentative, confirmed
- Date of booking created
- Total booking fees
- Date of future/upcoming booking