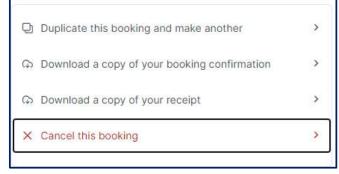

## **Cancelling a Booking**

- 1. Select the booking
- 2. Select 'Cancel this booking' on the right
- 3. Confirm cancellation > Yes .
- 4. If paid, a refund request will go to Council to action and be cancelled immediately.
- 5. If not paid, booking will be immediately cancelled
- 6. The booking history will be in 'My Transactions'