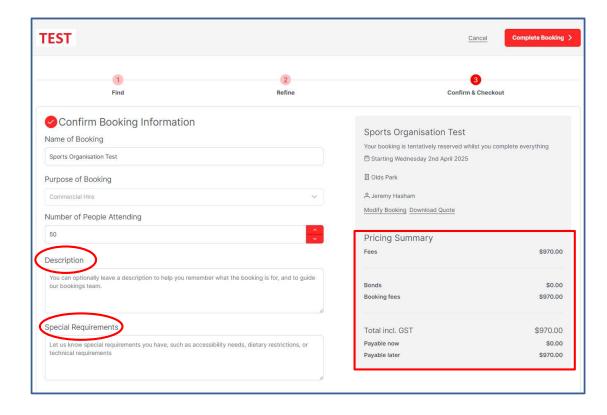

## **Refine your booking**

- 1. Provide the following information:
  - a) Name of Booking
  - b) Purpose of Booking
  - c) Number of People Attending
- 2. Check Your Booking Account is correct

| ame of Booking                      |                            | New Booking                 |
|-------------------------------------|----------------------------|-----------------------------|
| ports Organisation Test             | ←                          | 🗄 Olds Park                 |
| rpose of Booking                    | Number of People Attending | Notes from the Booking Team |
| elect a purpose                     | ×                          |                             |
| Casual Sports Ground Hire           |                            |                             |
| Commercial Hire                     |                            |                             |
| Private Coaching Clinic             | >t you? Log out            |                             |
| Associations)                       |                            |                             |
|                                     |                            |                             |
|                                     | Number of                  | People Attending            |
| Purpose of Booking                  |                            |                             |
| Purpose of Booking Select a purpose | ~                          | *.<br>•                     |

#### **Check your Booking Information:**

- Description (add info if necessary)
- Special requirements (if required)
- Applicable Booking fees

#### Fees are calculated based on:

- Account type
- Purpose of hire
- Duration of hire
- Extras: i.e Sports ground lighting

| Bookable Item                    | From     | То       | Unit       | # of Units | Unit price | Total    | GST     | Issues |
|----------------------------------|----------|----------|------------|------------|------------|----------|---------|--------|
|                                  |          |          |            |            |            |          |         |        |
| Wednesday 2nd April 2025         |          |          |            |            |            |          |         |        |
| Mini Field 2                     | 11:00 AM | 01:00 PM | Days       | 1          | \$330.00   | \$330.00 | \$30.00 |        |
| Sports Ground Lighting           | 11:00 AM | 01:00 PM | Days/Units | 1          | \$20.00    | \$20.00  | \$1.82  |        |
| Playing Field 1 - Oval (Premium) | 11:00 AM | 01:00 PM | Hours      | 2          | \$135.00   | \$270.00 | \$24.55 |        |
| Thursday 17th April 2025         |          |          |            |            |            |          |         |        |
| Mini Field 2                     | 11:00 AM | 01:00 PM | Days       | 1          | \$330.00   | \$330.00 | \$30.00 |        |
| Sports Ground Lighting           | 11:00 AM | 01:00 PM | Days/Units | 1          | \$20.00    | \$20.00  | \$1.82  |        |