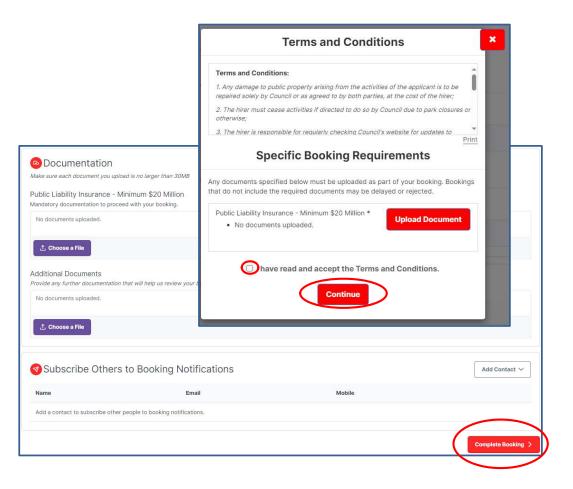

- 1. Click 'Complete Booking' to finalise booking
- 2. Review Terms and Conditions
- Check Public Liability Insurance document is uploaded
- 4. Accept Terms and Conditions

Str.