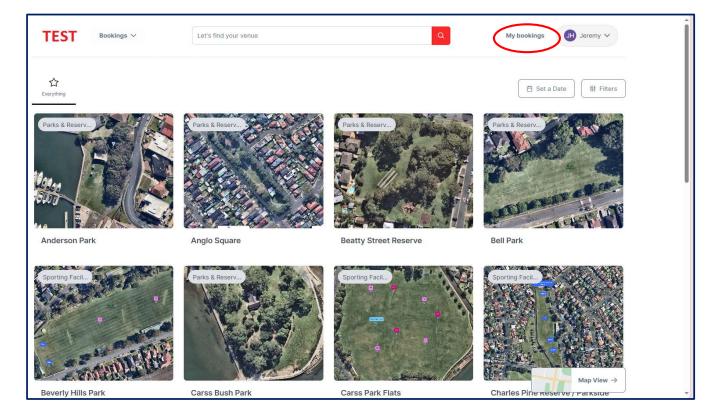

### **Finding a Location**

#### Find your location using:

- Search bar
- Scroll bar

Click on the text or picture to access bookable spaces

#### Note:

Filters can be applied to narrow search options