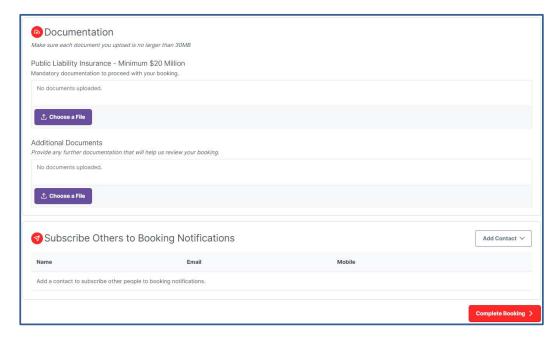

#### Mandatory documentation:

Organisations must upload a current Public Liability

Insurance (within your account)

#### Additional documentation may be requested: Example:

- Risk assessment
- Traffic management plan
- Mud map

**Pricing and Confirmation** 

*Optional Subscribing*: Add a contact to the booking Booking creator can added a contact so others may receive the same notification and updates