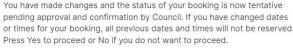

# If the booking was previously confirmed, any edits will automatically change the status to tentative.

GRC booking staff will be notified of the changes

Note:

If changes are not required, click 'Cancel'