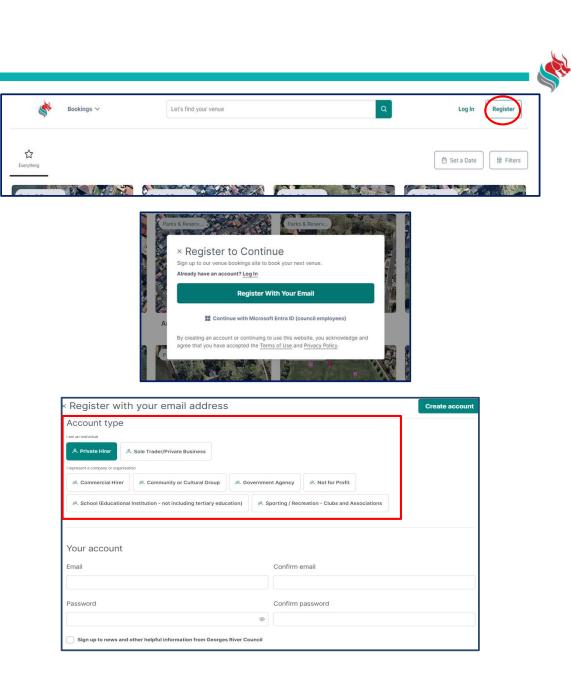

### **User Registration**

- 1. Click on 'Register'
- 2. Click 'Register with your Email'
- 3. Select relevant Account type
  - a) Customer types determines eligibility for pricing

#### Example:

- Organisation purposes = organisation account
- Personal use = Private hirer