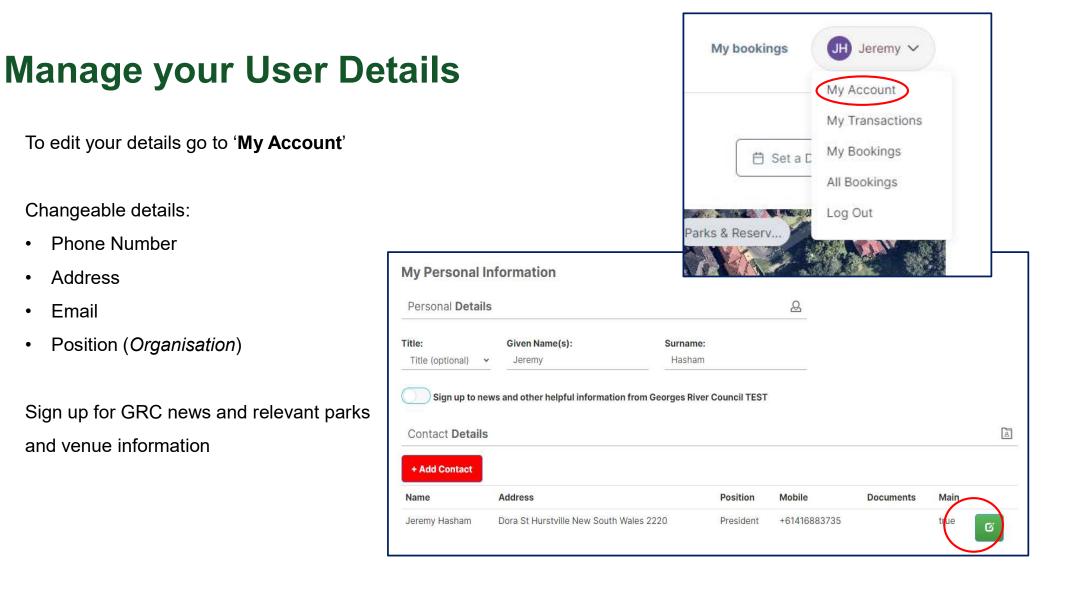

# **User Login and My Account**

#### Summary

- 1. Log in
- 2. Enter registered email and password
- 3. Check top right corner for successful log in
- 4. Access 'My Account' to edit personal information
- 5. Use green pencil to edit details
- 6. Click 'Save' to keep changes

### **Edit User Details**

- 1. Check and change user information
- 2. Click Save once completed
- To return to the landing page, click the home icon

命 > My Account

| r K                          | ease input contact det                                             | uno                                          |                               |                                                             |                                               |
|------------------------------|--------------------------------------------------------------------|----------------------------------------------|-------------------------------|-------------------------------------------------------------|-----------------------------------------------|
| Title:<br>Title (optional) 🗸 | Given Names*:<br>Jeremy                                            | Family Name*:<br>Hasham                      | Postcode:                     | Mobile <sup>*</sup> (inc Region and Country codes):         | Phone Number (i<br>Region and Coun<br>codes): |
| Address 1:                   | Address 2                                                          | ::                                           |                               | Phone Number should contain only<br>country code and number | codes).                                       |
| Suburb:                      | State:<br>NSW ¥                                                    | Country:<br>Australia                        | Email*:<br>Sportorg@test10.cc | Position:<br>Main Contact                                   |                                               |
| Postcode:                    | Mobile <sup>*</sup> (inc Region<br>and Country codes):             | Phone Number (<br>Region and Cour<br>codes): | Medical Condition:            |                                                             |                                               |
| Email*:                      | Phone Number should contain only country code and number Position: |                                              | Comments:                     |                                                             |                                               |
| Sportorg@test10.cc           | Main Contact                                                       |                                              |                               |                                                             |                                               |
| Medical Condition:           |                                                                    |                                              | Please check the field        | is.                                                         |                                               |
| Comments:                    |                                                                    |                                              | (                             | Save Cancel                                                 |                                               |